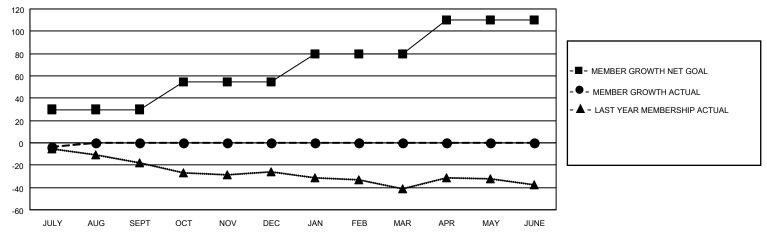

#### GOALS AND ACTUAL MEMBERS CUMULATIVE

| DROPPED CLUBS: 0 |   | 1 CLUBS OF 36 ADDED 1 OR<br>MORE NEW MEMBERS | GENDER DISTRIBUTION                |              |  |
|------------------|---|----------------------------------------------|------------------------------------|--------------|--|
|                  |   | MORE NEW MEMBERS                             | MALE 724 (71.61%)                  |              |  |
|                  |   |                                              | FEMALE                             | 287 (28.39%) |  |
| DROPPED MEMBERS  |   |                                              | NON BINARY                         | 0 (0.00%)    |  |
|                  |   |                                              | PREFER NOT TO ANSWER               | 0 (0.00%)    |  |
| DECEASED         | 0 |                                              |                                    |              |  |
| CLUB CANCELLED   | 0 | CLICK HERE FOR CUMULATIVE                    | TOTAL FAMILY UNIT MEMBERS 121      |              |  |
| OTHER            | 6 | MEMBERSHIP DATA                              |                                    |              |  |
| TOTAL            | 6 |                                              | FAMILY MEMBERS PAYING HALF DUES 61 |              |  |
|                  |   |                                              |                                    |              |  |